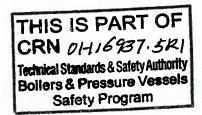

The letters CSA will be applied as a prefix to the CRN indicate which fittings have been registered in this manner. A copy of the stamped Statutory Declaration is attached.

The CRN is CSA-0H16937.56R1.