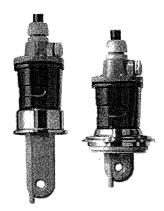

CRN:

0F02097.72

Accepted on: August 07, 2018

Reg Type:

ADDITION TO ACC. FITTING

Expiry Date: January 12, 2028

Drawing No.: SEE SCOPE, CRN RENEWAL As Noted

Fitting type: SENSORS