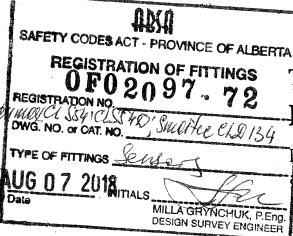

August 07, 2018

Attention: Tanya Francis

Email:tfrancis@tssa.org

TECHNICAL STANDARDS & SAFETY AUTHORITY

345 CARLINGVIEW DRIVE TORONTO, ON M9W 6N9

The design submission, tracking number 2018-04258, originally received on June 29, 2018 was surveyed and accepted for registration as follows:

CRN:

0F02097.72

Accepted on: August 07, 2018

Reg Type:

ADDITION TO ACC. FITTING

Expiry Date: January 12, 2028

Drawing No.: SEE SCOPE, CRN RENEWAL As Noted

Fitting type: SENSORS

Design registered in the name of: ENDRESS + HAUSER CONDUCTA INC

The registration is conditional on your compliance with the following notes:

As indicated on AB-41 Statutory Declaration form and submitted documentation, the code of construction are ASME B31.3 and ASME B31.1.

Enclosed are stamped prints for your reference.

If you have any question don't hesitate to contact me by phone at (780) 433-0281 ext 3330 or fax (780) 437-7787 or e-mail grynchuk@absa.ca.

Sincerely,

GRYNCHUK, MILLA, P. Eng.