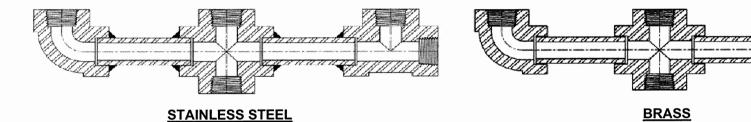

## **SCOPE OF CRN REGISTRATION**

| Product     | Dwg.            | Design      | Size NPS     | Material                   | MAWP at           | MDMT | Report  |
|-------------|-----------------|-------------|--------------|----------------------------|-------------------|------|---------|
| Description | No.             | Code        | x Thickness  |                            | MAWT              | (F)  |         |
| Manifold    | 014-SPEC-SS     | ASME B31.3, | 1/2" Sch. 40 | ASTM A312-304/304L, ASTM   | 3000 psig at 120F | 20F  | R-0885A |
| Assembly    |                 | 2016        |              | A182-304/304L (Note 2)     |                   |      |         |
| Manifold    | 1014-SPEC-SS    | ASME B31.3, | 1/2" Sch. 80 | ASTM A312-304/304L, ASTM   | 6000 psig at 120F | 20F  | R-0885A |
| Assembly    |                 | 2016        |              | A182-304/304L (Note 2)     |                   |      |         |
| Manifold    | 014-SPEC-BRASS  | ASME B31.3, | 0.840" OD x  | ASTM B927 UNS C26000 Brass | 3000 psig at 120F | 20F  | R-0885B |
| Assembly    |                 | 2016        | 0.20" Wall   | (Note 3)                   |                   |      |         |
| Manifold    | 1014-SPEC-BRASS | ASME B31.3, | 1.05" OD x   | ASTM B927 UNS C26000 Brass | 3000 psig at 120F | 20F  | R-0885B |
| Assembly    |                 | 2016        | 0.23" Wall   | (Note 3)                   |                   |      |         |