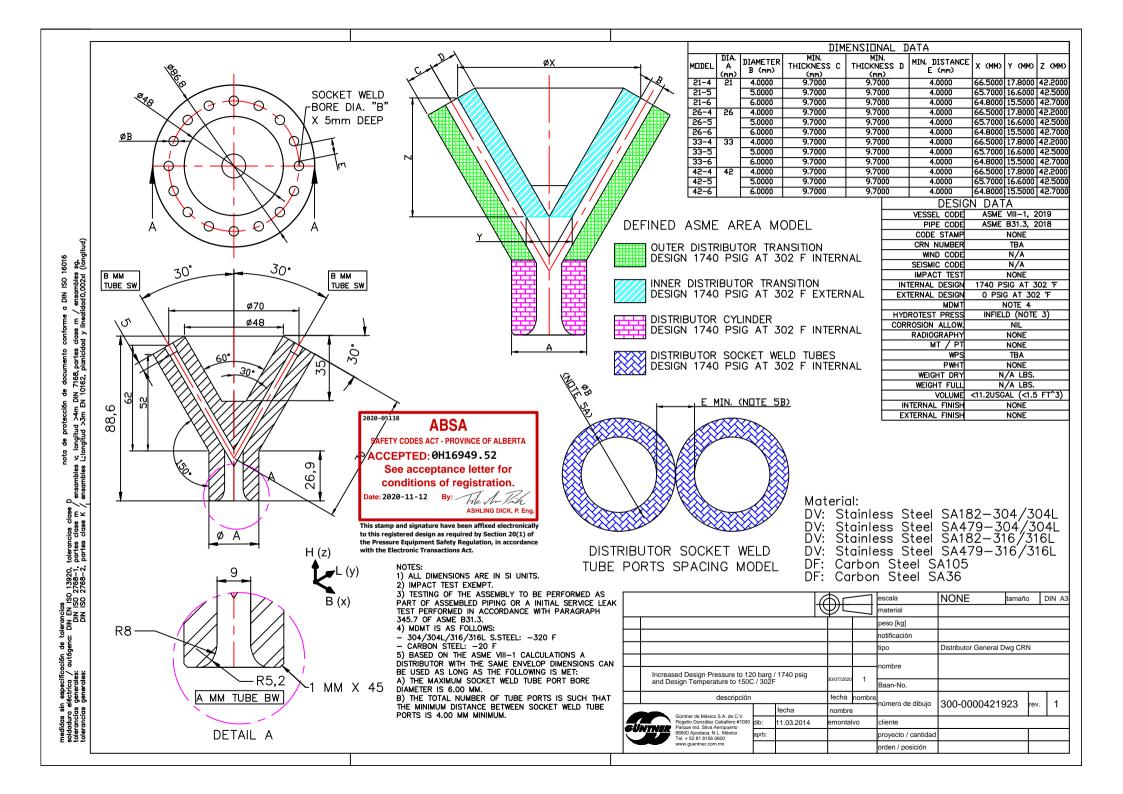

Drawing No.: 300-0000421923 Rev 1

Fitting type: DISTRIBUTOR

Design registered in the name of : GUNTNER DE MEXICO SA DE CV

## **SCOPE OF CRN REGISTRATION**

| Product     | Models | Size   | Drawing        | Design      | Connections | MAWP at MAWT        | Material             | MDMT      | Report |
|-------------|--------|--------|----------------|-------------|-------------|---------------------|----------------------|-----------|--------|
| Description |        | Range  | No.            | Code        |             |                     | Specification        | (°C)/(°F) | Number |
| Distributor | 21-4,  | Ø21xØ4 | 300-0000421923 | ASME B31.3, | Buttweld x  | 120 barg at 150°C / | Stainless Steel      | -160°C/   | R-0418 |
|             | 21-5,  | Ø21xØ5 | Rev. 1         | ASME VIII-1 | Socketweld  | 1740 psig at 302°F  | ASME SA182-304/304L, | -320°F    | Rev. 1 |
|             | 21-6,  | Ø21xØ6 |                |             |             |                     | ASME SA479-304/304L, |           |        |
|             | 26-4,  | Ø26xØ4 |                |             |             |                     | ASME SA182-316/316L, |           |        |
|             | 26-5,  | Ø26xØ5 |                |             |             |                     | ASME SA479-316/316L  |           |        |
|             | 26-6,  | Ø26xØ6 |                |             |             |                     | Carbon Steel         | -29°C/    |        |
|             | 33-4,  | Ø33xØ4 |                |             |             |                     | ASME SA105,          | -20°F     |        |
|             | 33-5,  | Ø33xØ5 |                |             |             |                     | ASME SA36            |           |        |
|             | 33-6,  | Ø33xØ6 |                |             |             |                     |                      |           |        |
|             | 42-4,  | Ø42xØ4 |                |             |             |                     |                      |           |        |
|             | 42-5,  | Ø42xØ5 |                |             |             |                     |                      |           |        |
|             | 42-6   | Ø42xØ6 |                |             |             |                     |                      |           |        |

**Note 1:** MAWP = Maximum Allowable Working Pressure, MAWT = Maximum Allowable Working Temperature, MDMT = Minimum Design Metal Temperature.

ABSA
SAFETY CODES ACT - PROVINCE OF ALBERTA
ACCEPTED: 0H16949.52
See acceptance letter for conditions of registration.