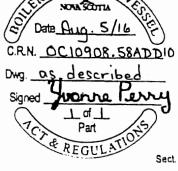

This space for Regulatory Authority use

This registration must be revalidated after ten (10) years of acceptance.

CRN: 0C10908.5 ADD10

Commissioner of Oaths Mancy Strawn

2174 FID#:

- 1. All fittings shall be registered in the name of the Manufacturer.
- 2. Each category shall be supported with two Statutory Declaration forms and one copy of supporting documentation.
- 3. The declaration shall be made by the person having full authority and responsibility for the quality of the end product.
- 4. Quality control programs shall be resubmitted for validation at a maximum interval of five (5) years.