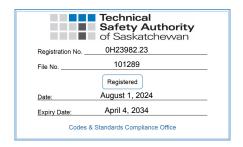

0H23982.23 Expiry Date: 2034-04-04

Please note that every fitting shall be constructed in strict accordance with the registered design.

Fitting registrations are required to be resubmitted for validation after ten (10) years from the registration date in accordance with CSA B51, Clause 4.2.1.

### Remarks:

A valid quality control program must be maintained at the production facility for the fitting registration to remain valid until the expiry date.

Codes & Standards Compliance Office

2202 2nd Ave. Regina, SK S4R 1K3 PH: (306)798-7112 Toil Free: (866)530-8599 FAX: (306)787-9273 Toil Free: (866)760-9255 Email: boilerpermits@tsask.ca Website: www.tsask.ca