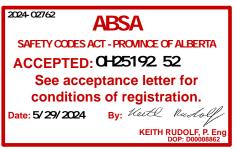

The design submission, Tracking Number 2024-02762, Web Portal Number 2024-S1893, originally received on May 08, 2024 was surveyed and accepted for registration as follows:

**CRN:** 0H25192.52 **Accepted on:** May 29, 2024

In support of this application, the following information, calculations and/or test data are attached: Scope of CRN Registration, Report, Drawings, Calculations Signature of the Declare DECLARED before me at ↓ this (print) KATIE A O'NEILL Notary Public - State of New Jersey (sign) My Commission Expires Aug 19, 2025 Commissioner of Oaths / Notary Public in and for: For ABSA Office Use Only: NOTES: 2024-02762 To the best of my knowledge and belief, the application **ABSA** meets the requirements of the Safety Codes Act and CSA Standard B51, Part 1, Clause 4.2, and is accepted for SAFETY CODES ACT - PROMINCE OF ALBERTA registration in Category ACCEPTED: 0H25192 52 See acceptance letter for CRN:\_\_\_\_\_ conditions of registration. By: Keith Rudolf Date: 5/29/2024 Registered Date: KEITH RUDOLF, P. Eng. This stamp and signature have been affixed electronically to this registered design as required by Section 20(1) of Expiry Date: the Pressure Equipment Safety Regulation, in accordance with the Flectronic Transactions Act Signature: (Signature of the Administrator/SCO) The information you provide is necessary only for the administration of the programs as required by the Alberta Safety Codes Act and Regulations in the Pressure Equipment Discipline